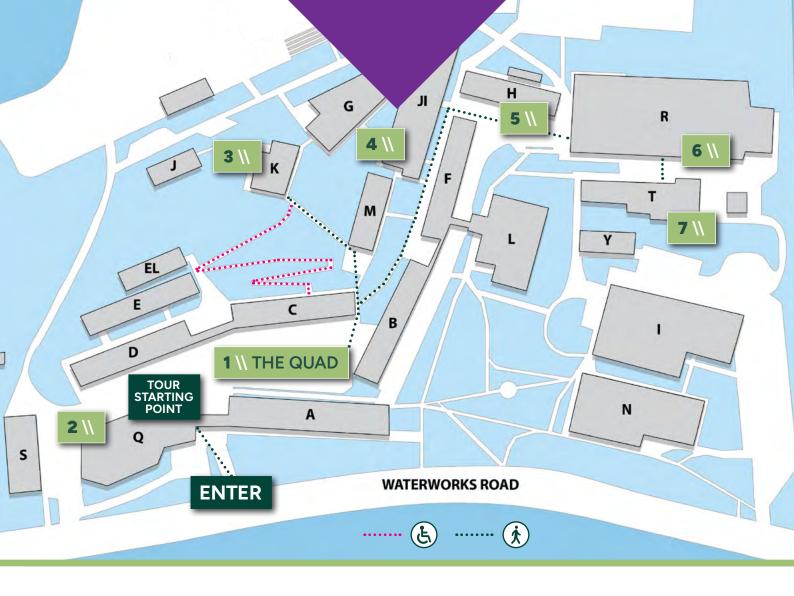

#### 1 \\ THE QUAD

Giant Games Student Support Services Food Trucks Sweet Treats Live Music Interact Sustainability Club

## 2 \\ Q BLOCK

Information Sessions Enrolment Packs Tour Starting Point P&C Groups

# Upstairs

STEM Maths Digital Technologies Launch Club

### 3 \\ K BLOCK

Indoor Climbing Centre Physical Challenges Applied Positive Psychology Giant Slingshot

### 4 \\ JI BLOCK

English Humanities Languages The Arts - Media, Drama, Art Accelerared Music Program Music

## 5 \\ H BLOCK

Food Technology Food Activities and Puzzles Mocktail Tasting

## 6 \\ R BLOCK

Gymasium Health & Physical Education Elite Volleyball Program

## 7 \\ T BLOCK

Industrial Technology CO2 Dragster Racing Laser Cut Puzzle Building Destruction Testing

## TOURS

Tours commence in lower Q Block at: 4:00pm 4:50pm 5:30pm